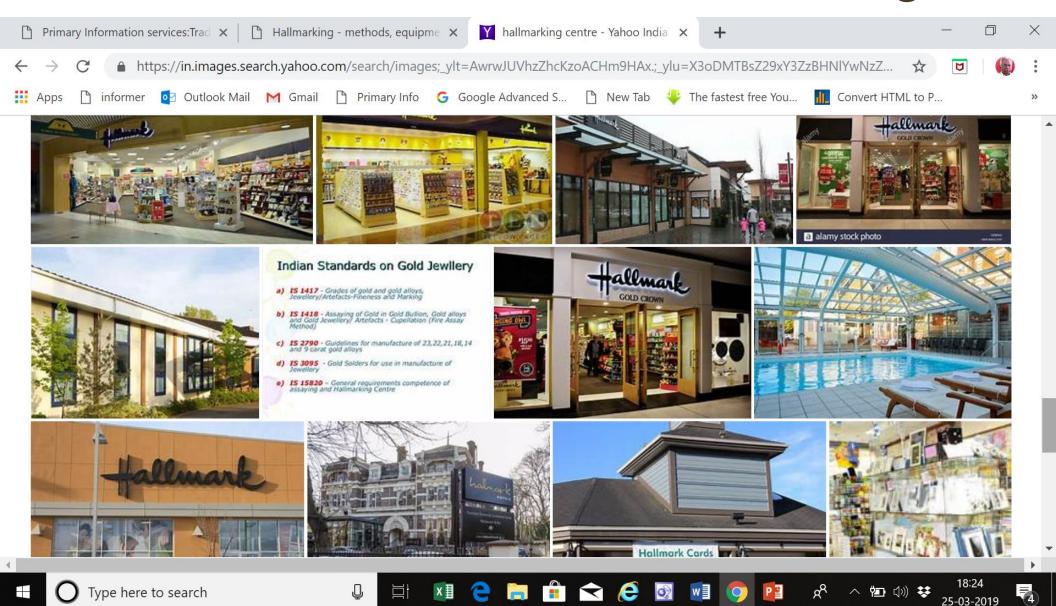

#### Images from the Internet!

The principal objective of Hallmarking is to maintain legal standards of purity /fineness in gold. In India, the BSI i.e. Bureau of Indian Standards undertakes certification of purity of gold jewelry in accordance with Indian Standards IS:1417 Grades of Gold and Gold Alloys.