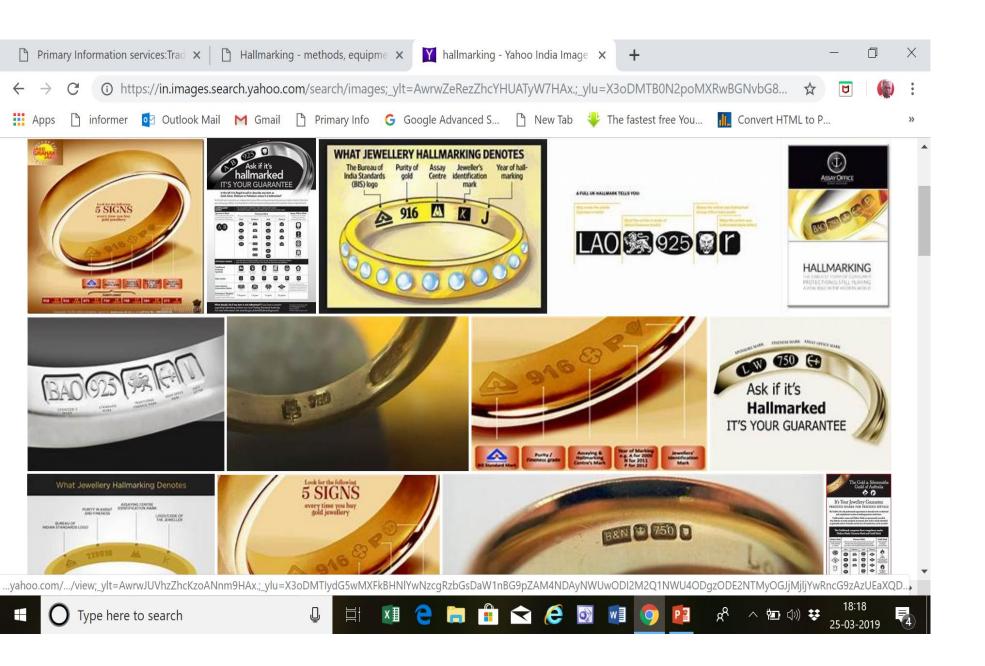

Assaying and Hallmarking centers are facilitated with the equipment and machinery to check the fineness and karat of gold in gold jewelry and laser marking machines to hallmark jewelry.

Hallmarked jewelry carries five marks - the BIS logo, the fineness number, mark of the hallmarking center, year of marking and the jewelers mark.