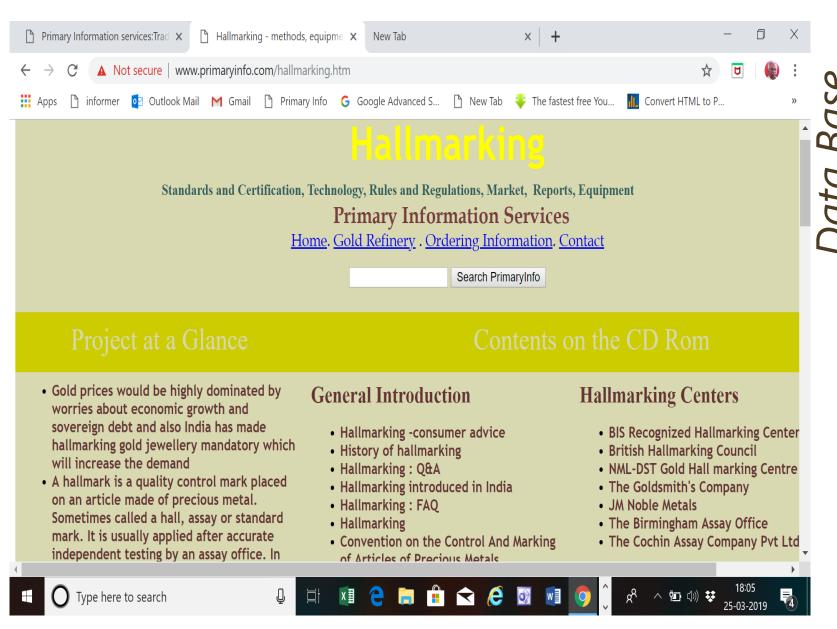

r marking machines to hallmark jewelry.



Hallmarked jewelry carries five marks - the BIS logo, the fineness number, mark of the hallmarking center, year of marking and the jewelers mark.





#### Images from the Internet!

The principal objective of Hallmarking is to maintain legal standards of purity /fineness in gold. In India, the BSI i.e. Bureau of Indian Standards undertakes certification of purity of gold jewelry in accordance with Indian Standards IS:1417 Grades of Gold and Gold Alloys.



#### More images



# Setting up & Managing Hall Marking Centre

One assaying and hallmarking centre can hallmark about 800 -1,000 jewelry articles per day.

The project cost for an assaying and hallmarking centre is estimated at INR 2 crores



#### http://www.primaryinfo.com/hallmarking.htm



## offer by Primaryinfo.com

mailto:primaryinfo@gmail.com

### Primary Information Services

www.primaryinfo.com